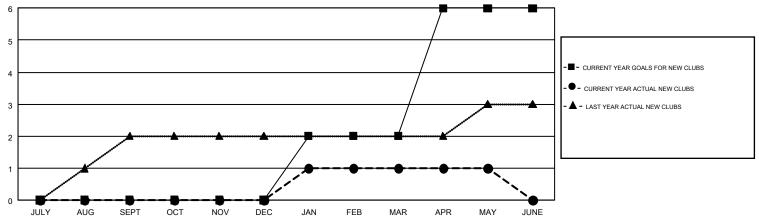

## GOALS AND ACTUAL NEW CLUBS CUMULATIVE

## GMT MONTHLY MEMBERSHIP PROGRESS REPORT

Results as of: 5/31/2018

Multiple District 22

GMT: MAHESH CHITNIS

LOCATION: MARYLAND

GMT CA 1

|               | Club          | s           |               | Members  RESULTS FOR 2017-2018 |                           |                         |                                                    |  |
|---------------|---------------|-------------|---------------|--------------------------------|---------------------------|-------------------------|----------------------------------------------------|--|
|               | RESULTS FOR   | R 2017-2018 |               |                                |                           |                         |                                                    |  |
| QUARTER       | NEW CLUB GOAL | NEW CLUBS   | DROPPED CLUBS | QUARTER                        | MEMBER GROWTH NET<br>GOAL | MEMBER GROWTH<br>ACTUAL | DROPPED<br>MEMBERS ACTUAL<br>(including transfers) |  |
| JULY/AUG/SEPT | 0             | 0           | 2             | JULY/AUG/SEPT                  | -6                        | 98                      | 213                                                |  |
| OCT/NOV/DEC   | 0             | 0           | 1             | OCT/NOV/DEC                    | -6                        | 173                     | 212                                                |  |
| JAN/FEB/MAR   | 2             | 1           | 3             | JAN/FEB/MAR                    | 50                        | 193                     | 220                                                |  |
| APR/MAY/JUNE  | 4             | 0           | 1             | APR/MAY/JUNE                   | 46                        | 106                     | 98                                                 |  |