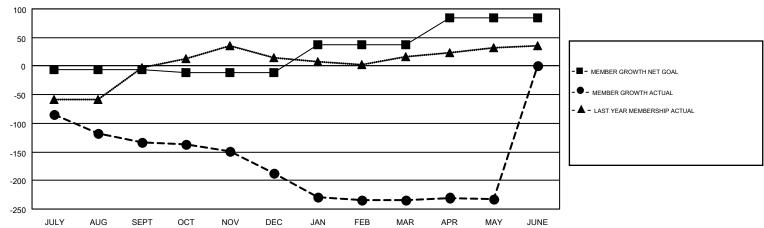

## GOALS AND ACTUAL MEMBERS CUMULATIVE

| DROPPED CLUBS: 7  DROPPED MEMBERS |     | 141 CLUBS OF 221 ADDED 1 OR MORE<br>NEW MEMBERS | GENDER DISTE<br>MALE<br>FEMALE |  |       |
|-----------------------------------|-----|-------------------------------------------------|--------------------------------|--|-------|
| DECEASED                          | 119 | CLICK HERE FOR CUMULATIVE                       | TOTAL FAMILY UNIT MEMBERS      |  | 1,267 |
| CLUB CANCELLED 34 OTHER 589       |     | MEMBERSHIP DATA                                 | FAMILY MEMBERS PAYING HALF     |  | 656   |
| TOTAL                             | 742 |                                                 |                                |  |       |

## GMT MONTHLY MEMBERSHIP PROGRESS REPORT

Results as of: 5/31/2018

Multiple District 22

GMT: MAHESH CHITNIS

LOCATION: MARYLAND

GMT CA 1

|               | Club          | s           |               | Members  RESULTS FOR 2017-2018 |                           |                         |                                                    |  |
|---------------|---------------|-------------|---------------|--------------------------------|---------------------------|-------------------------|----------------------------------------------------|--|
|               | RESULTS FOR   | R 2017-2018 |               |                                |                           |                         |                                                    |  |
| QUARTER       | NEW CLUB GOAL | NEW CLUBS   | DROPPED CLUBS | QUARTER                        | MEMBER GROWTH NET<br>GOAL | MEMBER GROWTH<br>ACTUAL | DROPPED<br>MEMBERS ACTUAL<br>(including transfers) |  |
| JULY/AUG/SEPT | 0             | 0           | 2             | JULY/AUG/SEPT                  | -6                        | 98                      | 213                                                |  |
| OCT/NOV/DEC   | 0             | 0           | 1             | OCT/NOV/DEC                    | -6                        | 173                     | 212                                                |  |
| JAN/FEB/MAR   | 2             | 1           | 3             | JAN/FEB/MAR                    | 50                        | 193                     | 220                                                |  |
| APR/MAY/JUNE  | 4             | 0           | 1             | APR/MAY/JUNE                   | 46                        | 106                     | 98                                                 |  |